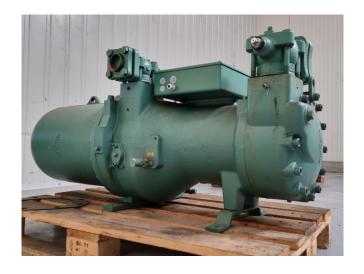

### Bitzer CSH 7571-90Y

#### **Used Bitzer CSH 7571-90Y**

Overhauled Bitzer CSH 7571-90Y semihermetic screw compressor on Freon with a sight glass. The compressor has a displacement of 258 m<sup>3</sup>/h at 50 Hz & 311 m<sup>3</sup>/h at 60 Hz. We only offer the compressor overhauled and we can offer a fast delivery time. Please contact us for more information! \*Why choose for HOSBV? We are not only the largest used refrigeration specialist in Europe, but also, we deliver all equipment including an extensive test, warranty and industrial cleaning. \*Optional we can also perform a new paint job and arrange the logistics.