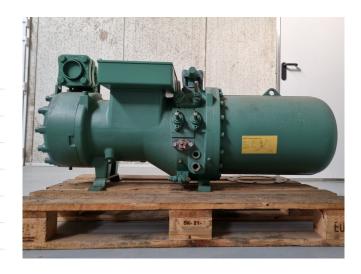

### Bitzer CSH 7571-90Y

#### **Used Bitzer CSH 7571-90Y**

Overhauled Bitzer CSH 7571-90Y semihermetic screw compressor on Freon with a sight glass. The compressor has a displacement of 258 m<sup>3</sup>/h at 50 Hz & 311 m<sup>3</sup>/h at 60 Hz. We only offer the compressor overhauled and we can offer a fast delivery time. Please contact us for more information! \*Why choose for HOSBV? We are not only the largest used refrigeration specialist in Europe, but also, we deliver all equipment including an extensive test, warranty and industrial cleaning. \*Optional we can also perform a new paint job and arrange the logistics.