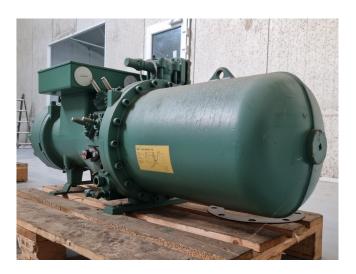

### Bitzer CSH 7571-90Y

#### **Used Bitzer CSH 7571-90Y**

Overhauled Bitzer CSH 7571-90Y semihermetic screw compressor on Freon with a sight glass. The compressor has a displacement of 258 m<sup>3</sup>/h at 50 Hz & 311 m<sup>3</sup>/h at 60 Hz. We only offer the compressor overhauled and we can offer a fast delivery time. Please contact us for more information! \*Why choose for HOSBV? We are not only the largest used refrigeration specialist in Europe, but also, we deliver all equipment including an extensive test, warranty and industrial cleaning. \*Optional we can also perform a new paint job and arrange the logistics.