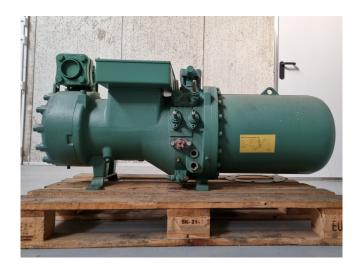

### Bitzer CSH 7571-90Y

#### **Used Bitzer CSH 7571-90Y**

Overhauled Bitzer CSH 7571-90Y semihermetic screw compressor on Freon with a sight glass. The compressor has a displacement of 258 m<sup>3</sup>/h at 50 Hz & 311 m<sup>3</sup>/h at 60 Hz. We only offer the compressor overhauled and we can offer a fast delivery time. Please contact us for more information! \*Why choose for HOSBV? We are not only the largest used refrigeration specialist in Europe, but also, we deliver all equipment including an extensive test, warranty and industrial cleaning. \*Optional we can also perform a new paint job and arrange the logistics.