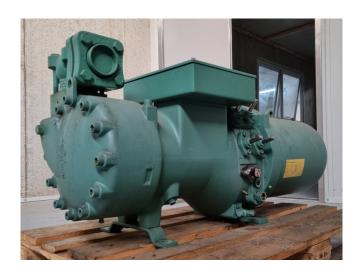

### Bitzer CSH 7571-90Y

#### **Used Bitzer CSH 7571-90Y**

Overhauled Bitzer CSH 7571-90Y semihermetic screw compressor on Freon with a sight glass. The compressor has a displacement of 258 m<sup>3</sup>/h at 50 Hz & 311 m<sup>3</sup>/h at 60 Hz. We only offer the compressor overhauled and we can offer a fast delivery time. Please contact us for more information! \*Why choose for HOSBV? We are not only the largest used refrigeration specialist in Europe, but also, we deliver all equipment including an extensive test, warranty and industrial cleaning. \*Optional we can also perform a new paint job and arrange the logistics.