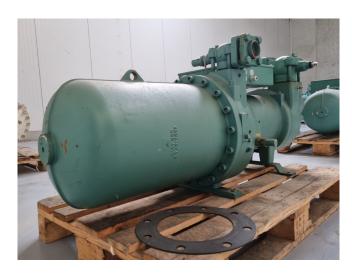

### Bitzer CSH 7571-90Y

#### **Used Bitzer CSH 7571-90Y**

Overhauled Bitzer CSH 7571-90Y semihermetic screw compressor on Freon with a sight glass. The compressor has a displacement of 258 m<sup>3</sup>/h at 50 Hz & 311 m<sup>3</sup>/h at 60 Hz. We only offer the compressor overhauled and we can offer a fast delivery time. Please contact us for more information! \*Why choose for HOSBV? We are not only the largest used refrigeration specialist in Europe, but also, we deliver all equipment including an extensive test, warranty and industrial cleaning. \*Optional we can also perform a new paint job and arrange the logistics.