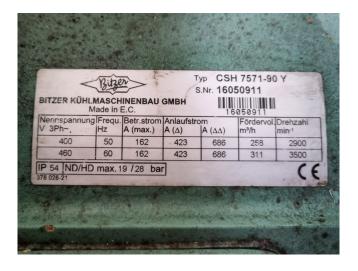

## **Specifications**

| Brand             | Bitzer                   |
|-------------------|--------------------------|
| Туре              | CSH 7571-90Y             |
| Refrigerant       | Freon                    |
| kW at +10°C/+40°C | 207,8                    |
| kW at 0°C/+40°C   | 135,4                    |
| kW at -5°C/+40°C  | 109,2                    |
| kW at -10ºC/+40ºC | 67,9                     |
| Unloaded Start    | 1                        |
| Capacity Control  | 1                        |
| Sight Glass       | 1                        |
| Solenoid Valve    | 1                        |
| m3 / h            | 50 Hz - 258 m³/h / 60 Hz |
|                   | - 311 m³/h               |
| Remarks           | We only offer the        |
|                   | compressor overhauled    |
|                   | and we can offer a fast  |
|                   | delivery time.           |
| Weight in kg.     | 530 kg                   |
| Sizes             | 1330x500x600 mm          |
|                   | (LxWxH)                  |
|                   |                          |

#### **Used Bitzer CSH 7571-90Y**

Overhauled Bitzer CSH 7571-90Y semihermetic screw compressor on Freon with a sight glass. The compressor has a displacement of 258 m<sup>3</sup>/h at 50 Hz & 311 m<sup>3</sup>/h at 60 Hz. We only offer the compressor overhauled and we can offer a fast delivery time. Please contact us for more information! \*Why choose for HOSBV? We are not only the largest used refrigeration specialist in Europe, but also, we deliver all equipment including an extensive test, warranty and industrial cleaning. \*Optional we can also perform a new paint job and arrange the logistics.